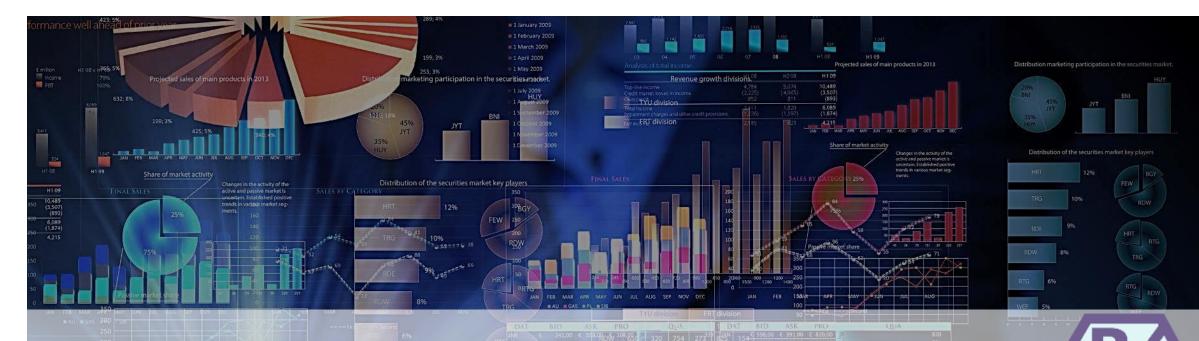

#### are of market activity

**BUSINESSINTELLIGENCI** 

**RynBI Designer** 

Changes in the activity of the active and passive market is uncertain. Established positive brends in various market segments. Projected sales of main prody

Passive market share

A 10 10 10 10

Copyright  ${\mathbb C}$  2019 All Rights Reserved RynData Software Private Limitec