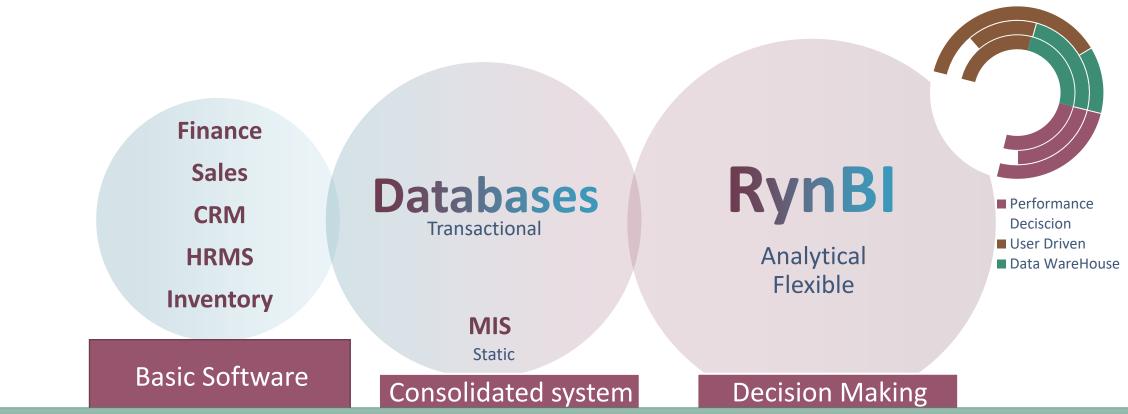

### **Products and Solution**

RynBI Designer and advance reporting

#### Integrated framework for Quick BI