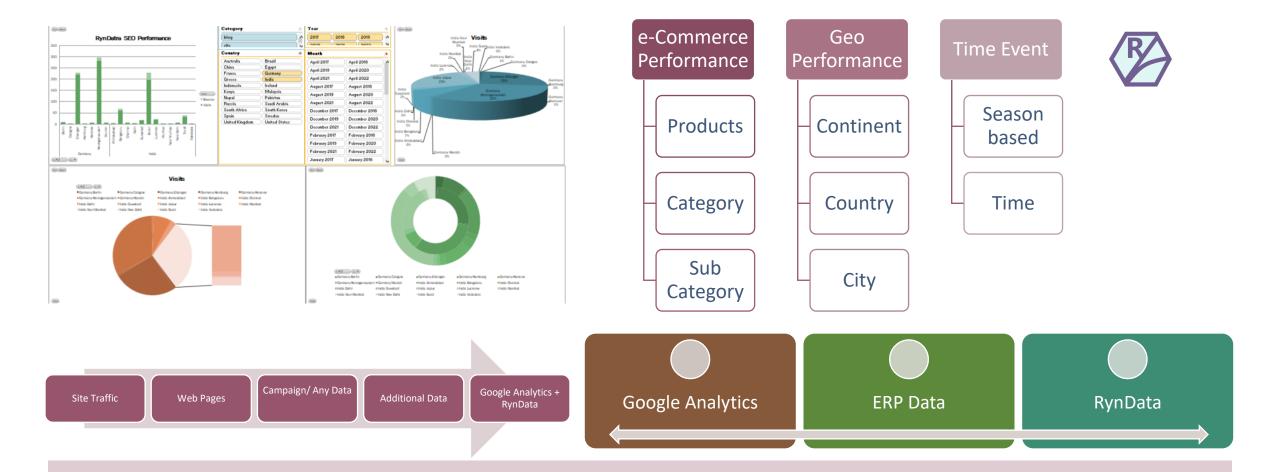

## **Business Pain Point**

Ryn-Google Analytics – Next of Google

**Site Analytics** 

4