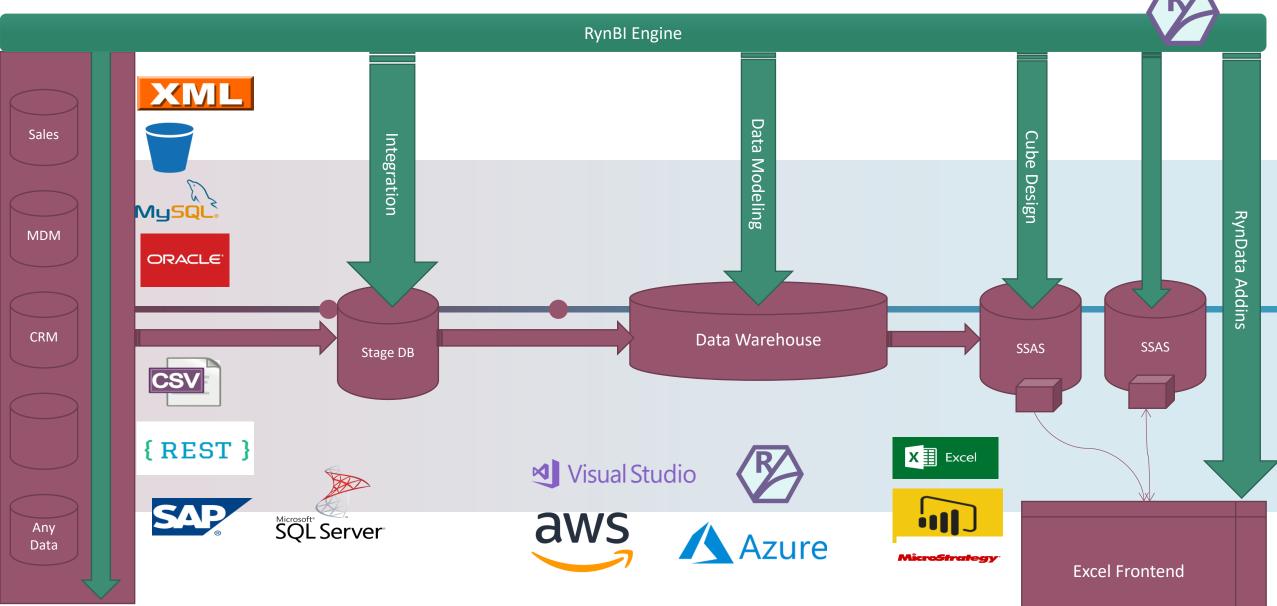

### **RynData Platform Architecture**

RynData Business intelligence 5 Tier architecture.

| Source Data<br>Extraction         | Staging<br>Database                             | Data<br>Warehouse<br>Relevant data | SSAS Cubes                                             | <b>Visualization</b><br>AI, Machine Learning          |
|-----------------------------------|-------------------------------------------------|------------------------------------|--------------------------------------------------------|-------------------------------------------------------|
| Integration<br>REST Api Interface | <b>Transformation</b><br>Ryn Integration Engine | SQL Server<br>Scalable<br>Stable   | Processing Power<br>Microsoft Analysis services<br>MDX | <b>Excel Power Bl</b><br>Pivot<br>Workbook Management |
| 5 Tier, Single Tool               |                                                 | DAX                                | Sharing with team                                      |                                                       |

### **Ryn BI Data Framework**