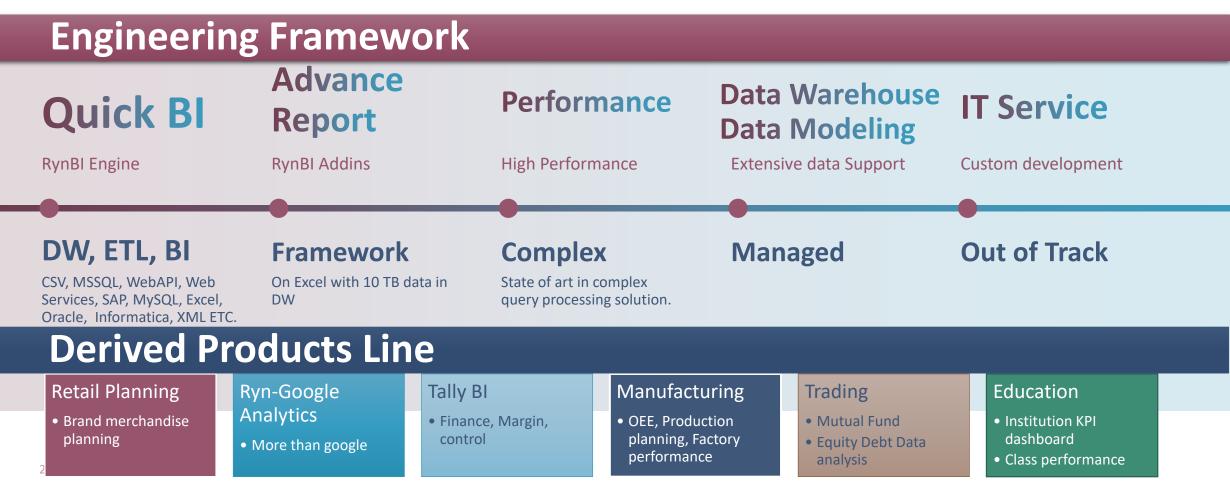

### **Products and Solution**

RynBI Designer and advance reporting

#### Integrated framework for Quick BI